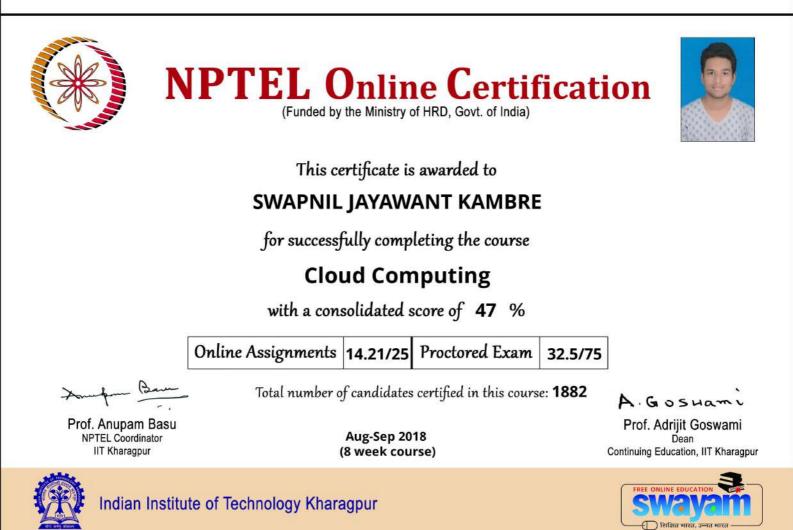

#### SWAYAM-NPTEL Local Chapter

| S.no | Name                         | Email Id                      | Course<br>Id   | CourseName                                        | College<br>Roll<br>Number | Mobile<br>Number    | City      | Profession | Qualification  | Degree            |
|------|------------------------------|-------------------------------|----------------|---------------------------------------------------|---------------------------|---------------------|-----------|------------|----------------|-------------------|
| 386  | Sushant Suresh<br>Ghadge     | sushantghadge98@gmail.com     | noc18-<br>cs46 | Introduction to<br>Internet of<br>Things          | 1995                      | +91 90960<br>83936  | RATNAGIRI | student    | pre_university | science           |
| 387  | Swapnali<br>Vishwanath Kasar | swapnalikasar2641@gmail.com   | noc18-<br>cs44 | Cloud<br>Computing                                | 7                         | +91 85520<br>49892  | RATNAGIRI | student    | bachelor3yr    | science           |
| 388  | Swapnil Jayawant<br>Kambre   | swapnilkambre@gmail.com       | noc18-<br>cs44 | Cloud<br>Computing                                | 6                         | +91 99755<br>01434  | RATNAGIRI | student    | bachelor3yr    | science           |
| 389  | Parkar Tahseen<br>Tajuddin   | tahseenparkar1703@gmail.com   | noc18-<br>hs30 | Developing Soft<br>Skills and<br>Personality      | 1995                      | +91 77560<br>13117  | RATNAGIRI | student    | bachelor3yr    | commerce_manageme |
| 390  | Parkar Tahseen<br>Tajuddin   | tahseenparkar1703@gmail.com   | noc18-<br>mg30 | Marketing<br>Mana gement-I                        | 1995                      | +91 77560<br>13117  | RATNAGIRI | student    | bachelor3yr    | commerce_manageme |
| 391  | Kadvekar Taifura<br>Murshad  | taifurak@gmail.com            | noc18-<br>mg30 | Marketing<br>Management-I                         | 1995                      | +91 88888<br>85391  | RATNAGIRI | student    | pre_university | commerce_manageme |
| 392  | Dania Tambe                  | tambedania21@gmail.com        | noc18-<br>hs30 | Developing Soft<br>Skills and<br>Personality      | 1995                      | +91 95034<br>81134  | RATNAGIRI | student    | bachelor3yr    | commerce_manageme |
| 393  | Dania Tambe                  | tambedania21@gmail.com        | noc18-<br>hs43 | Consumer<br>Psychology                            | 1995                      | +91 95034<br>81134  | RATNAGIRI | student    | bachelor3yr    | commerce_manageme |
| 394  | Tanaya Suresh<br>Gaikwad     | tanaya gaikwad 1909@gmail.com | noc18-<br>cs32 | Programming in<br>C++                             | 8                         | +91 89836<br>79765  | RATNAGIRI | student    | pre_university | science           |
| 395  | Tanaya Suresh<br>Gaikwad     | tanaya gaikwad 1909@gmail.com | noc18-<br>hs29 | Soft skills                                       | 8                         | +91 89836<br>79765  | RATNAGIRI | student    | pre_university | science           |
| 396  | Tanushree Vinayak<br>Kudkar  | tanushreekudkar@gmail.com     | noc18-<br>mg40 | Working Capital<br>Management                     | 1995                      | +91 86551<br>63455  | RATNAGIRI | student    | bachelor3yr    | commerce_manageme |
| 397  | Tanvi Sandip Ambre           | tanviambre382000@gmail.com    | noc18-<br>cs31 | Problem Solving<br>through<br>Programming in<br>C | 3                         | +91 77210<br>02382  | RATNAGIRI | student    | bachelor3yr    | science           |
| 398  | Tanvi Sandip Ambre           | tanviambre382000@gmail.com    | noc18-<br>hs29 | Soft skills                                       | 3                         | +91 77210<br>02382  | RATNAGIRI | student    | bachelor3yr    | science           |
| 399  | Tanvi Sandeep<br>Ambre       | tanviambre9510@gmail.com      | noc18-<br>cs44 | Cloud<br>Computing                                | 1                         | +91 95118<br>6603 5 | RATNAGIRI | student    | bachelor3yr    | science           |
| 400  | Tejasvi Dilip Surve          | tejasvidsurve@gmail.com       | noc18-<br>hs30 | Developing Soft<br>Skills and<br>Personality      | 1995                      | +91 70288<br>54627  | RATNAGIRI | student    | bachelor3yr    | commerce_manageme |
| 401  | Trupti Rajendra<br>Patekar   | truptipatekar215@gmail.com    | noc18-<br>cs36 | Data Base<br>Management<br>Systems                | 1995                      | +91 78756<br>73834  | RATNAGIRI | student    | high_school    | science           |
| 402  | Trupti Rajendra<br>Patekar   | truptipatekar215@gmail.com    | noc18-<br>cs53 | Discrete<br>Mathematics                           | 1995                      | +91 78756<br>73834  | RATNAGIRI | student    | high_school    | science           |
| 403  | Trupti Rajendra<br>Patekar   | truptipatekar215@gmail.com    | noc18-<br>hs30 | Developing Soft<br>Skills and<br>Personality      | 1995                      | +91 78756<br>73834  | RATNAGIRI | student    | high_school    | science           |
| 404  | Dr Umeshkumar M.<br>Bagal    | umesh.bagal@gmail.com         | noc18-<br>hs29 | Soft skills                                       |                           | +91 88052<br>51145  | RATNAGIRI | faculty    | doctoral       |                   |
| 405  | Dr Umeshkumar M.<br>Bagal    | umesh.bagal@gmail.com         | noc18-<br>hs30 | Developing Soft<br>Skills and<br>Personality      |                           | +91 88052<br>51145  | RATNAGIRI | faculty    | doctoral       |                   |
| 406  | Dr Umeshkumar M.<br>Bagal    | umesh.bagal@gmail.com         | noc18-<br>hs44 | Educational<br>Leadership                         |                           | +91 88052<br>51145  | RATNAGIRI | faculty    | doctoral       |                   |
| 407  | vaishnavi sanjay<br>apate    | vaishnaviapte3009@gmail.com   | noc18-<br>cs31 | Problem Solving<br>through<br>Programming in<br>C | 1995                      | +91 80071<br>95159  | RATNAGIRI | student    | bachelor3yr    | science           |
| 408  | Vidya Sanjay Bane            | vidyabane0913@gmail.com       | noc18-<br>cs36 | Data Base<br>Management<br>Systems                | 1995                      | +91 91305<br>55641  | RATNAGIRI | student    | high_school    | science           |