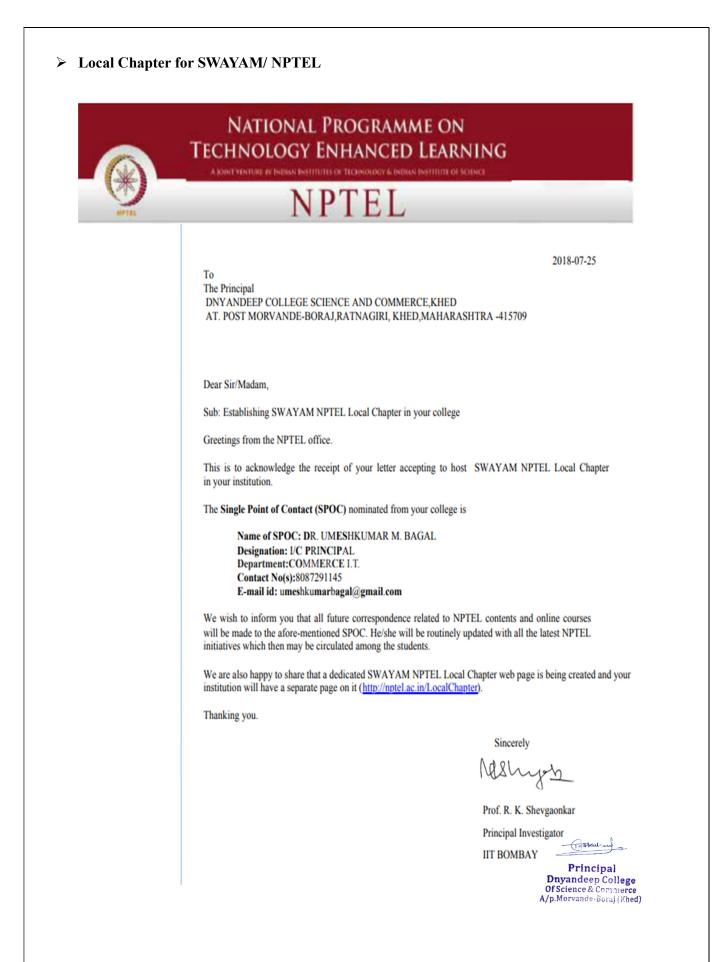

### NAAC Cycle 2 <u>Criterion 1 – Curricular Aspects</u>

**1.2 Academic Flexibility** 

1.2.1. Number of Value Added/ Certificate courses offered and online courses of MOOCs, SWAYAM, NPTEL etc.

**Courses and Students' List** 